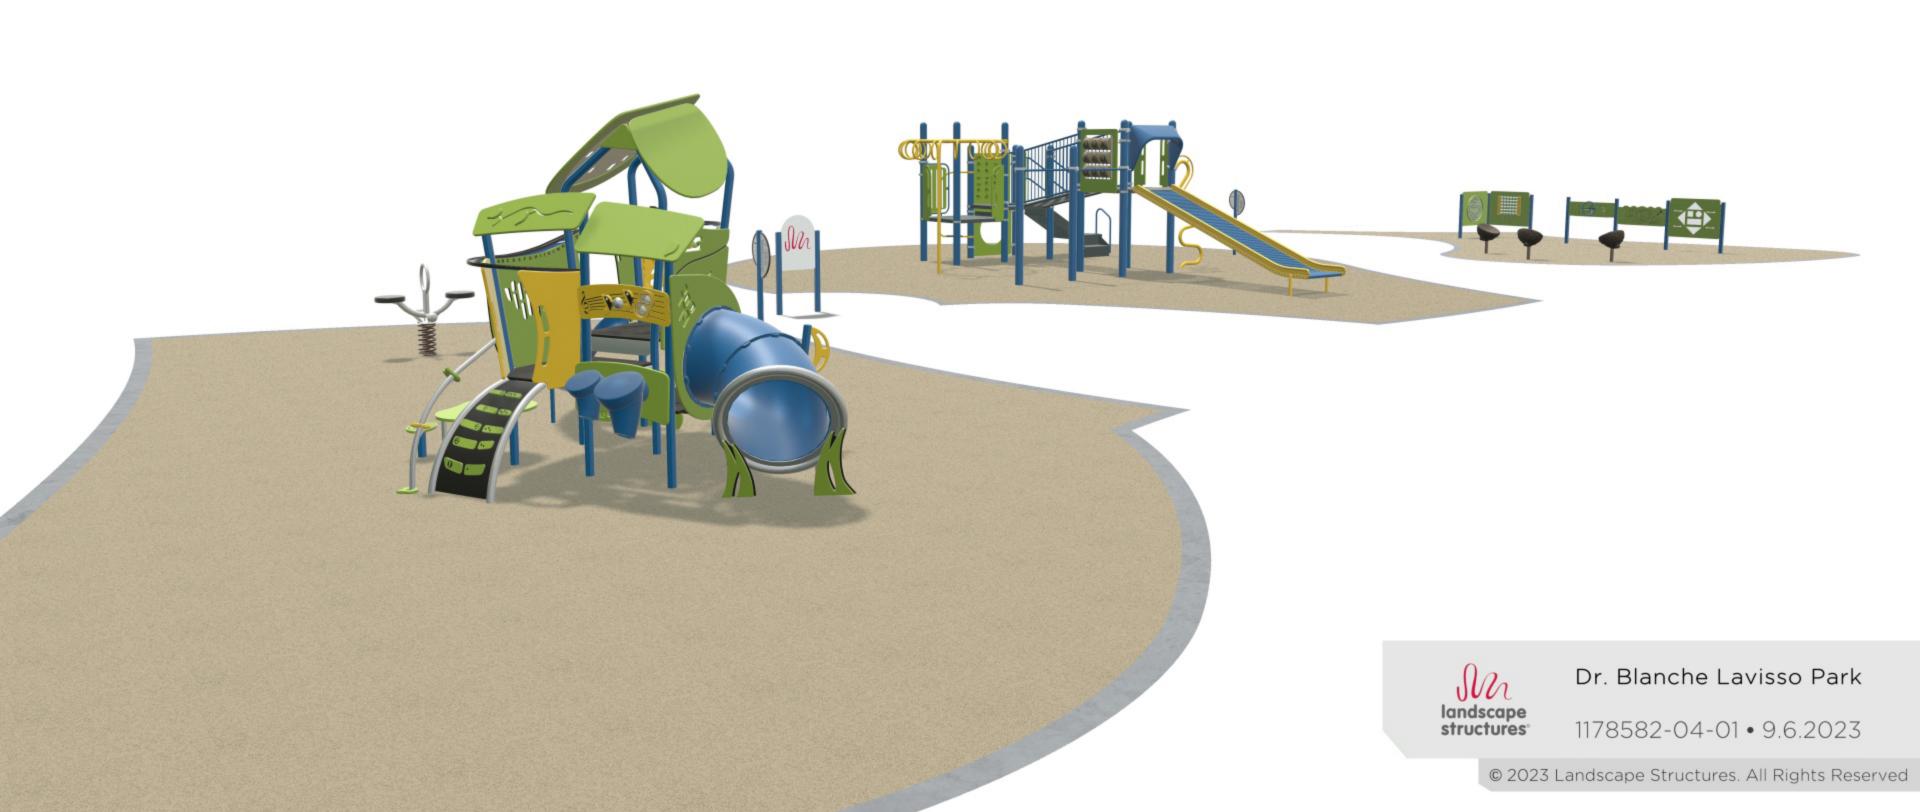

1178582-04-01 • 9.6.2023

© 2023 Landscape Structures. All Rights Reserved

**Model Information** 

Seattle WA September 6, 2023 1178582-04-01 FREESTANDING PLAY (5-12 YEARS)

**Acorn Seat** 

**Ball Maze Panel** 

**Geometric Panel** 

Match 4 Panel

**Navigator Reach Panel** 

Trail Tracker® Reach Panel

**Learning Wall Post DB** 

Models shown include standard play products only.

For a better tomorrow we play today.®

playlsi.com

**Model Information** 

Seattle WA September 6, 2023 1178582-04-01 FREESTANDING PLAY (5-12 YEARS)

Models shown include standard play products only.

For a better tomorrow we play today.®

playlsi.com

**Model Information** 

Seattle WA September 6, 2023 1178582-04-01 PLAYBOOSTER® (5-12 YEARS)

Rollerslide

Logo Climber

**Spiral Climber** 

Ring-a-Ling™ Overhead Event

**Grid Walk w/Barriers** 

**Handhold Panel** 

Hole Panel (Permalene®)

Sign Language Panel

Tic-Tac-Toe Panel (Permalene®)

Models shown include standard play products only.

For a better tomorrow we play today.®

playlsi.com

**Model Information** 

Seattle WA September 6, 2023 1178582-04-01 PLAYBOOSTER® (5-12 YEARS)

Chinning/Turning Bar

Models shown include standard play products only.

For a better tomorrow we play today.®

playlsi.com

**Model Information** 

Seattle WA

September 6, 2023 1178582-04-01 SMART PLAY® (2-5 YEARS)

Motion

Bobble Rider™, Double

DigiFuse® Arched Sign Panel w/PS Posts

Models shown include standard play products only.

For a better tomorrow we play today.®

playlsi.com