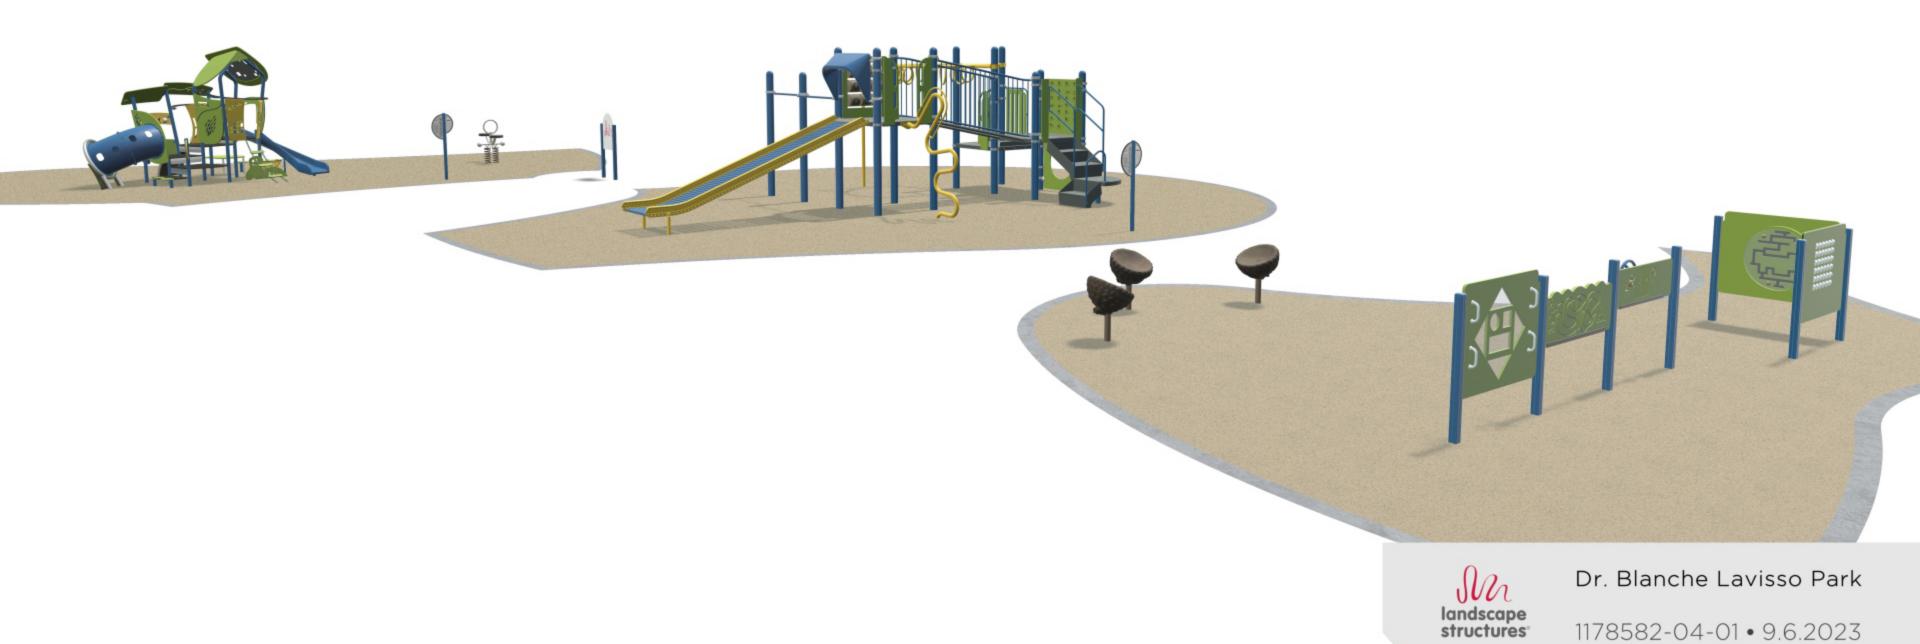

1178582-04-01 • 9.6.2023

© 2023 Landscape Structures. All Rights Reserved

**Model Information** 

Seattle WA September 6, 2023 1178582-04-01 FREESTANDING PLAY (5-12 YEARS)

**Acorn Seat** 

**Ball Maze Panel** 

**Geometric Panel** 

Match 4 Panel

**Navigator Reach Panel** 

Trail Tracker® Reach Panel

**Learning Wall Post DB** 

Models shown include standard play products only.

For a better tomorrow we play today.®

playlsi.com

**Model Information** 

Seattle WA September 6, 2023 1178582-04-01 FREESTANDING PLAY (5-12 YEARS)

Models shown include standard play products only.

For a better tomorrow we play today.®

playlsi.com

**Model Information** 

Seattle WA September 6, 2023 1178582-04-01 PLAYBOOSTER® (5-12 YEARS)

Rollerslide

Logo Climber

**Spiral Climber** 

Ring-a-Ling™ Overhead Event

**Grid Walk w/Barriers** 

**Handhold Panel** 

Hole Panel (Permalene®)

Sign Language Panel

Tic-Tac-Toe Panel (Permalene®)

Models shown include standard play products only.

For a better tomorrow we play today.®

playlsi.com

**Model Information** 

Seattle WA September 6, 2023 1178582-04-01 PLAYBOOSTER® (5-12 YEARS)

Chinning/Turning Bar

Models shown include standard play products only.

For a better tomorrow we play today.®

playlsi.com

**Model Information** 

Seattle WA

September 6, 2023 1178582-04-01 SMART PLAY® (2-5 YEARS)

Motion

Bobble Rider™, Double

DigiFuse® Arched Sign Panel w/PS Posts

Models shown include standard play products only.

For a better tomorrow we play today.®

playlsi.com