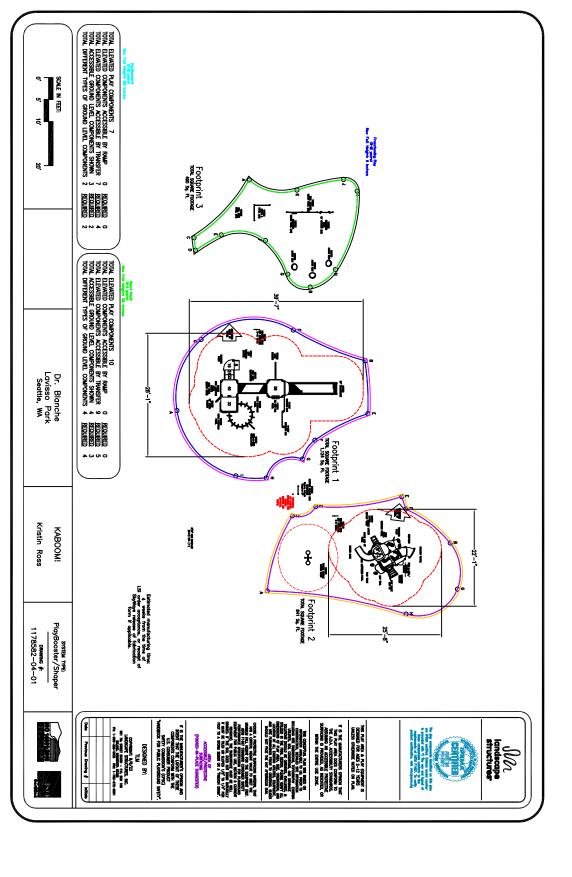

1178582-04-01 • 9.6.2023

© 2023 Landscape Structures. All Rights Reserved

**Model Information** 

Seattle WA September 6, 2023 1178582-04-01 FREESTANDING PLAY (5-12 YEARS)

**Acorn Seat** 

**Ball Maze Panel** 

**Model Information** 

Seattle WA September 6, 2023 1178582-04-01 FREESTANDING PLAY (5-12 YEARS)

Models shown include standard play products only.

For a better tomorrow we play today.®

playlsi.com

**Model Information** 